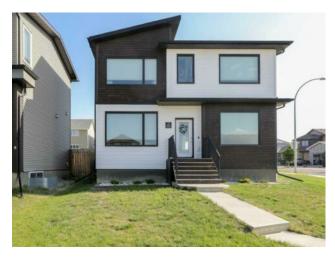

## 23 Country Meadows Boulevard W Lethbridge, Alberta

MLS # A2228492

Kitchen Island, No Smoking Home

Features:

\$449,900

| Division: | Country Meadows Estates |        |                  |  |
|-----------|-------------------------|--------|------------------|--|
| Type:     | Residential/House       |        |                  |  |
| Style:    | 2 Storey                |        |                  |  |
| Size:     | 1,412 sq.ft.            | Age:   | 2017 (8 yrs old) |  |
| Beds:     | 3                       | Baths: | 2 full / 1 half  |  |
| Garage:   | Parking Pad             |        |                  |  |
| Lot Size: | 0.12 Acre               |        |                  |  |
| Lot Feat: | Back Lane, Back Yard    |        |                  |  |

Inclusions: Central Air Conditioner, Dishwasher, Refrigerator, Stove, Hood Range, Washer, Dryer, WindowCoverings & Hardware, Shed & Pergola As Is/Where Is

Welcome to this beautiful 2-storey home located in the highly desirable neighborhood of Country Meadows in Lethbridge! Featuring 3 spacious bedrooms and 3 full bathrooms, this home is perfect for growing families or those looking for a stylish, functional layout. The main level offers an open-concept design with plenty of natural light, while the upper level provides comfort and privacy for all bedrooms. Step outside to a large backyard designed for entertaining — complete with a deck, pergola, and tons of room to enjoy the outdoors. There's also excellent potential to add a large garage and build equity by finishing the basement to suit your needs. With modern finishes, curb appeal, and space to grow, this home is a fantastic opportunity in one of Lethbridge's most sought-after communities. Immediate and flexible possession available — don't miss your chance to make this home yours!