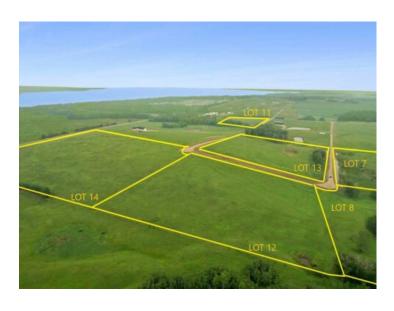

## On Township Road 422 Lot 8 Rural Ponoka County, Alberta

MLS # A2228654

\$168,000

Division: NONE

Lot Size: 8.39 Acres

Lot Feat: Near Golf Course

By Town: Rimbey

LLD: 16-42-1-W5

Zoning: CR

Water: None

Sewer: 
Utilities: -

This 8.39+- acres of near-lakeside property sits just one mile up the road from the shoreline at Parkland Beach, within the newly developing Siebel Subdivision. This six-lot bare land subdivision offers a rare opportunity to build in a peaceful setting with lake life just minutes away. Lot sizes range from 8.39+/- acres up to 20+/- acres, with prices ranging from \$158,000 to \$344,00, depending on size and services. These lots may be purchased with full services for an additional \$25,000. This includes power, gas, and an access road with culvert at the buyer's preferred location within the property. This is a newly developed subdivision—clean, organized, and thoughtfully laid out. Some parcels enjoy direct, elevated views of Gull Lake—ideal for taking in sunsets or planning a home that makes the most of the scenery. All lots are within moments of the public boat dock, fishing spots, swimming beach, and a full range of water sports access, making this an excellent choice for those drawn to lake living. Access is straightforward and simple—no gravel travel, no confusing turns—just direct approach off paved roads. Located within Ponoka County, the area blends quiet, rural character with easy access to year-round recreation. Gull Lake Public Beach and Gull Lake Golf Course are just down the road, offering swimming, boating, and summer community events. Conveniently positioned just 10 minutes to Rimbey and Bentley, this location combines ease of access with the freedom of country living.