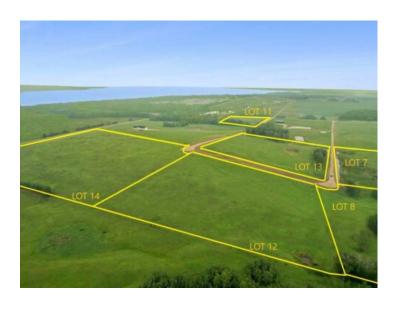

## On Township Road 422 Lot 12 Rural Ponoka County, Alberta

MLS # A2228701

\$208,000

Division: NONE

Lot Size: 8.99 Acres

Lot Feat: Near Golf Course

By Town: Rimbey

LLD: 16-42-1-W5

Zoning: CR

Water: None

Sewer: 
Utilities: -

With 8.99+- acres of beautiful lake views, this lots rests just one mile up the road from the shoreline at Parkland Beach, within the newly developing Seibel Subdivision. This six-lot bare land subdivision offers a rare opportunity to build in a peaceful setting with lake life just minutes away. Lot sizes range from 8.39+/- acres up to 20+/- acres, with prices ranging from \$158,000 to \$344,00, depending on size and services. These lots may be purchased with full services for an additional \$25,000. This includes power, gas, and an access road with culvert at the buyer's preferred location within the property. This is a newly developed subdivision—clean, organized, and thoughtfully laid out. Some parcels enjoy direct, elevated views of Gull Lake—ideal for taking in sunsets or planning a home that makes the most of the scenery. All lots are within moments of the public boat dock, fishing spots, swimming beach, and a full range of water sports access, making this an excellent choice for those drawn to lake living. Access is straightforward and simple—no gravel travel, no confusing turns—just direct approach off paved roads. Located within Ponoka County, the area blends quiet, rural character with easy access to year-round recreation. Gull Lake Public Beach and Gull Lake Golf Course are just down the road, offering swimming, boating, and summer community events. Conveniently positioned just 10 minutes to Rimbey and Bentley, this location combines ease of access with the freedom of country living.