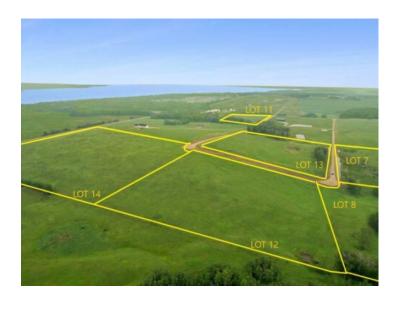

## On Township Road 422 Lot 14 Rural Ponoka County, Alberta

MLS # A2228736

\$344,000

Division: NONE

Lot Size: 20.00 Acres

Lot Feat: Near Golf Course

By Town: Rimbey

LLD: 16-42-1-W5

Zoning: CR

Water: None

Sewer: 
Utilities: -

With 20+- acres of beautiful lake views, this lots rests just one mile up the road from the shoreline at Parkland Beach, within the newly developing Seibel Subdivision. This six-lot bare land subdivision offers a rare opportunity to build in a peaceful setting with lake life just minutes away. Lot sizes range from 8.39+/- acres up to 20+/- acres, with prices ranging from \$158,000 to \$344,00, depending on size and services. These lots may be purchased with full services for an additional \$25,000. This includes power, gas, and an access road with culvert at the buyer's preferred location within the property. This is a newly developed subdivision—clean, organized, and thoughtfully laid out. Some parcels enjoy direct, elevated views of Gull Lake—ideal for taking in sunsets or planning a home that makes the most of the scenery. All lots are within moments of the public boat dock, fishing spots, swimming beach, and a full range of water sports access, making this an excellent choice for those drawn to lake living. Access is straightforward and simple—no gravel travel, no confusing turns—just direct approach off paved roads. Located within Ponoka County, the area blends quiet, rural character with easy access to year-round recreation. Gull Lake Public Beach and Gull Lake Golf Course are just down the road, offering swimming, boating, and summer community events. Conveniently positioned just 10 minutes to Rimbey and Bentley, this location combines ease of access with the freedom of country living.