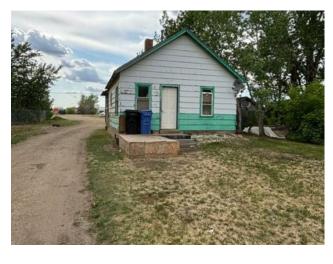

## 5605 50st Grimshaw, Alberta

MLS # A2228768

\$44,500

| Division: | NONE                             |        |                   |  |
|-----------|----------------------------------|--------|-------------------|--|
| Type:     | Residential/House                |        |                   |  |
| Style:    | Bungalow                         |        |                   |  |
| Size:     | 627 sq.ft.                       | Age:   | 1936 (89 yrs old) |  |
| Beds:     | 2                                | Baths: | 1                 |  |
| Garage:   | Off Street, Parking Pad          |        |                   |  |
| Lot Size: | 0.28 Acre                        |        |                   |  |
| Lot Feat: | Back Lane, Back Yard, Front Yard |        |                   |  |
|           |                                  |        |                   |  |

**Features:** See Remarks

Inclusions:

N/A

This home is located on the North end of Grimshaw on a large lot walking distance to anything one would need. This 2 bedroom 1 bathroom home has 627 sqft of living. Don't miss out on this property and call today for a viewing!