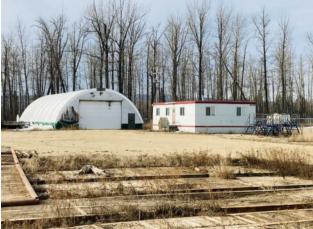

## \$199,000

| Division:   | NONE           |            |
|-------------|----------------|------------|
| Туре:       | Industrial     |            |
| Bus. Type:  | -              |            |
| Sale/Lease: | For Sale       |            |
| Bldg. Name: | -              |            |
| Bus. Name:  | -              |            |
| Size:       | 3,200 sq.ft.   |            |
| Zoning:     | M-1            |            |
|             | Addl. Cost:    | -          |
|             | Based on Year: | -          |
|             | Utilities:     | -          |
|             | Parking:       | -          |
|             | Lot Size:      | 1.84 Acres |
|             | Lot Feat:      | -          |

Move your Industrial business to the perfect location. These 2 lots combined give you 1.84 acres in the Stratton subdivision just off Highway 32. Currently there is an old tarp type shop of 3,200 sq.ft. with full services as well as an Office Modular 24' x 40'. There is lots of room to expand and develop and /or store equipment.