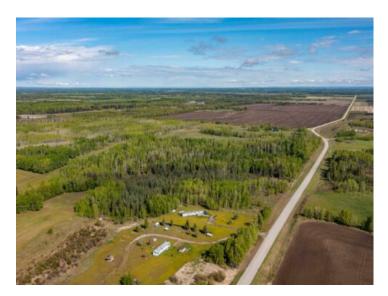

## \$84,000

 Division: NONE

 Lot Size:
 85.10 Acres

 Lot Feat:

 By Town:
 Caroline

 LLD:
 11-37-6-W5

 Zoning:
 Forestry District 1

 Water:
 See Remarks

 Sewer:

 Utilities:

85 Acre Grazing Lease North of Caroline -- This grazing lease encompasses an 85-acre parcel situated north of Caroline, Alberta, along Range Road 6-1. The land offers a carrying capacity of 42 AUMs, suitable for livestock grazing. The lease provides exclusive rights for grazing purposes, with terms and conditions governed by the Public Lands Act and associated regulations. Leaseholders are responsible for sustainable range management practices to maintain the ecological health of the land. Current lease is a 10 year term (May 01, 2021 to April 30, 2031).