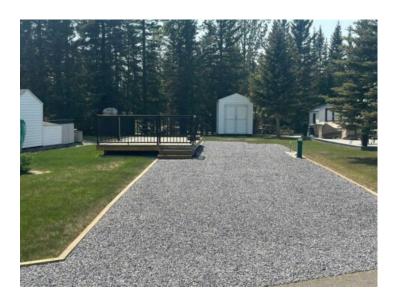

Zoning: 9

Water: Co-operative

Sewer:

Utilities: -

Nestled in one of the most coveted spots at Coyote Creek, this meticulously landscaped lot is the perfect place to unwind and enjoy the beauty of nature – with no neighbors behind! The large 12 X 24 deck is a standout feature, offering fresh new railings and secure gates, making it ideal for keeping your little ones or furry friends safe while you relax and enjoy the peaceful surroundings. Recently sanded, waterproofed and with new stairs, the deck is ready for countless summer memories. The lot is thoughtfully maintained with beautiful landscaping and fresh limestone rock on the parking pad, giving it a clean, polished look. Plus, a handy 8X10 shed, re-shingled just last year, provides ample storage for all your belongings, making it easy to keep everything organized and out of sight. Included on the property is a satellite dish, so you can stay connected, and all you need to do is pull in your trailer, hook up, and start enjoying life at Coyote Creek! Located just outside Sundre, this lot offers easy access to hiking trails, the scenic Red Deer River, and, of course, nearby golf courses, making it the perfect retreat for outdoor lovers. Start your next adventure here!