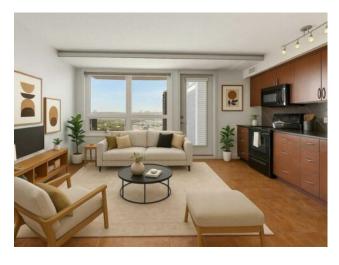

Inclusions: Window Coverings, Garage & Entrance FOB

Welcome home to the LONDON at Heritage! This is your opportunity to own one of the most conveniently located condominiums in south Calgary - surrounded by shops, transit, and everything you need right at your doorstep!! This north-facing condo on the 10th FLOOR (in Abbey Towers) offers expansive VIEWS, while blending style, comfort, and a smart design. The 9' ceilings, large windows, and an open layout make the space feel bright and airy, while city views in the distance add a touch of sparkle to your evenings! The kitchen features granite countertops, a tiled backsplash, black appliances (including Fridge, Stove, built in dishwasher and over the range microwave), sleek cabinets and roll out island. Enjoy the convenience of in-suite laundry and extra storage space, making daily living easy and organized. The spacious 4-piece bathroom features a deep soaker tub with tile surround, a granite vanity, and tile flooring - everyday comfort with a touch of style. The semi-private sleeping area can easily be enclosed for full privacy if desired. Step out onto your private balcony with a gas BBQ hookup and take in the views…including the twinkle at night of the downtown and city views!! This condo offers heated underground parking, secure building access - The parkade connects via a convenient walkway to the Shops at Heritage; Save-On-Foods, local businesses, medical offices, and more…ideal for easy errands (especially in winter). Residents can unwind on the 17th-floor rooftop patio or soak in the views from the indoor sunroom. With direct access to transit and the Heritage LRT station via pedestrian bridge, you're just minutes to downtown, including a quick ride to STAMPEDE PARK Park and Calgary's best restaurants, shops, and entertainment—without ever needing to drive. A Modern design, freshly painted,