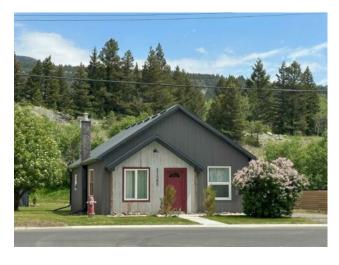

## 21305 27 Avenue Bellevue, Alberta

MLS # A2229076

\$420,000

| Division: | NONE                                                                   |        |                    |  |
|-----------|------------------------------------------------------------------------|--------|--------------------|--|
| Туре:     | Residential/House                                                      |        |                    |  |
| Style:    | 1 and Half Storey                                                      |        |                    |  |
| Size:     | 1,005 sq.ft.                                                           | Age:   | 1903 (122 yrs old) |  |
| Beds:     | 3                                                                      | Baths: | 2                  |  |
| Garage:   | RV Access/Parking                                                      |        |                    |  |
| Lot Size: | 0.15 Acre                                                              |        |                    |  |
| Lot Feat: | Back Lane, Back Yard, Backs on to Park/Green Space, Level, Rectangular |        |                    |  |

Inclusions:

n/a

Stunning mountain retreat. This well-kept Bellevue home is 1005 sqft on the main floor. There is an additional 230 sqft loft not included in the square footage of this Rocky Mountain get-a-way. 2 Bedrooms on the lower level, plus 1 more bedroom up. 2 bathrooms. The ensuite bath has a luxurious soaker tub and a separate shower. Located within a short walk to a very popular coffee shop and a bookstore. Currently used as a Holiday Home but will make a fantastic weekender or primary residence. Lots of room to park an RV and to build a large garage. The property has back lane access. This is a bright, sunny house with spectacular mountain views and beautiful starry night skies. There is also great access to numerous mountain trails.