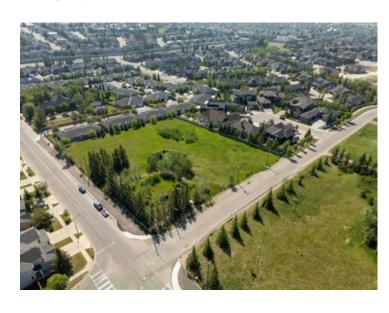

## 7327 26 Avenue SW Calgary, Alberta

MLS # A2229082

\$4,500,000

Division: Springbank Hill

Lot Size: 2.17 Acres

Lot Feat: 
By Town: 
LLD: 
Zoning: R-G

Water: 
Sewer: 
Utilities: -

EXCEPTIONAL DEVELOPMENT OPPORTUNITY – ELVEDEN ESTATES | A prime 2.17-acre corner lot located at the intersection of 26 Avenue SW and Elveden Road in the prestigious Springbank Hill/West Springs corridor. This rare and valuable offering comes with an active plan for an 11-lot subdivision—perfectly suited for luxury estate homes or boutique custom development. With sweeping views of the valley and city skyline, the site also holds strong potential for future rezoning to accommodate higher-density residential use. Ideally situated directly across from Griffith Woods School (one of Calgary's top-rated schools) and Springbank Hill Community Park, and just minutes from premier shopping, transit, and top-tier amenities. This is a land value sale with development planning in place—no dwelling on site. Contact for further details or a full information package. Unmatched potential in one of Calgary's most desirable west-end communities.