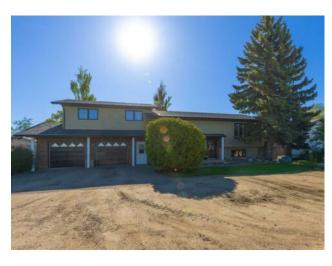

## 87 3 Street Lashburn, Saskatchewan

MLS # A2229136

\$299,900

| Division: | NONE                   |        |                   |  |  |  |
|-----------|------------------------|--------|-------------------|--|--|--|
| Type:     | Residential/House      |        |                   |  |  |  |
| Style:    | 3 Level Split          |        |                   |  |  |  |
| Size:     | 1,500 sq.ft.           | Age:   | 1979 (46 yrs old) |  |  |  |
| Beds:     | 4                      | Baths: | 3                 |  |  |  |
| Garage:   | Double Garage Attached |        |                   |  |  |  |
| Lot Size: | 0.20 Acre              |        |                   |  |  |  |
| Lot Feat: | Back Yard, Gar         | den    |                   |  |  |  |

Features: Double Vanity, Jetted Tub

Inclusions: none

Spacious 3 level split home with a double attached garage. This place is located in Lashburn, and has had new flooring throughout the main floor. The bright kitchen with and island has lots of counter space, you also have main floor laundry with access to the garage. There are 2 bedrooms on the upper level and 2 bedroom on the lower level. The lower level family room has a gas fireplace. The backyard has a garden area. with a large deck the a covered area for bbqing and fenced for dogs come and have a look.