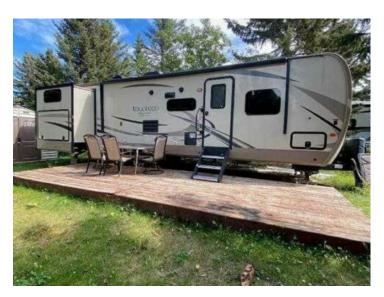

Welcome to #29 Timber Drive in the beautiful Tall Timber leisure Park. If you are looking for a well laid out family geared RV in a super family friendly RV park, then look no more...This Cadillac unit could sleep 8 with a great family room area in the rear consisting of 3 bunk beds and a love seat hide-a-bed the perfect kid zone. The main area has a couch, TV, eating nook, large fridge, covered sink (making for extra counter), microwave and covered stove top and oven. The master bed room at the front has plenty of storage and its own TV. The roomy bathroom has a large shower with room to move around. Seriously one of the best floor plans I've seen in an RV and it shows like new! Definitely a 10! The west facing deck has room to enjoy your evening with your favorite beverage on but I would be remiss if I didn't mention the FABULOUS outdoor kitchen WOW!!! The site includes a roomy shed, firepit area and a wonderful shade tree to relax under. Tall Timber is one of Sundre's most sought after RV parks where you own the lot and the extra's include an indoor swimming pool with a large hot tub, snack/convenient store, pickle ball court, playground, tennis courts and trails along the Red Deer River. This is a special unit on a great site close to all the amenities. Book a viewing today and get in before this years camping season is over.