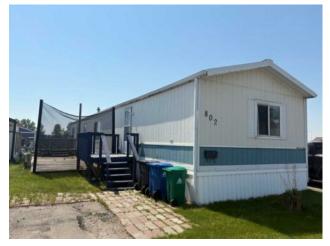

## 802, 1101 84 Street NE Calgary, Alberta

## \$139,900

| Division: | Abbeydale                 |        |                   |  |
|-----------|---------------------------|--------|-------------------|--|
| Туре:     | Mobile/Manufactured House |        |                   |  |
| Style:    | Mobile Home-Single Wide   |        |                   |  |
| Size:     | 1,198 sq.ft.              | Age:   | 1998 (27 yrs old) |  |
| Beds:     | 3                         | Baths: | 2                 |  |
| Garage:   | Parking Pad               |        |                   |  |
| Lot Size: | -                         |        |                   |  |
| Lot Feat: | -                         |        |                   |  |
|           | Water:                    | -      |                   |  |
|           | Sewer:                    | -      |                   |  |
|           | Condo Fee                 | : -    |                   |  |
|           | LLD:                      | -      |                   |  |
|           | Zoning:                   | -      |                   |  |
|           | Utilities:                | -      |                   |  |

3 bedroom/2 bathroom home - nearly 1200 sq.ft...built in 1998...located in sought after Chateau Estates. This spacious home is perfect for a family or someone that is looking to downsize and simplify life. Great condition! Very solid! It comes with two decks and a patio. Extremely low pad fees(\$630/month)! You have go to come here to view this NOW! Won't last long!