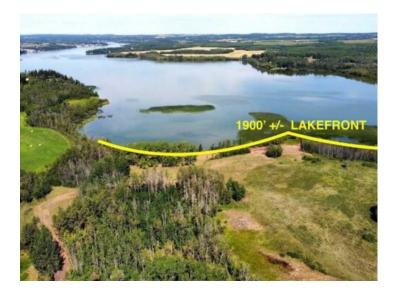

Welcome to a truly rare offering: 43± acres of breathtaking lakefront property on the serene shores of Pine Lake, boasting over 1,900 feet of shoreline. This exceptional property offers a blend of mature trees, open pastures, and level land, creating the perfect canvas for your lakefront dream. A private, tree-lined road winds through an enchanting forest, opening into a quiet horseshoe bay with walkout building options and some of the most spectacular panoramic views on the lake. The level lakefront and ideal water depth in the bay make this a premier location safely tucked away and protected—perfect for boating, swimming, and relaxing lakeside. Pine Lake is one of Alberta's most desirable recreational destinations, centrally located between Calgary and Edmonton, and just 30 minutes from Red Deer and Costco. Enjoy endless outdoor fun with boating, fishing, and water sports, plus an 18-hole championship golf course and clubhouse only 5 minutes away by car—or 10 minutes by boat! Zoned AG, this property offers flexibility for two residences—ideal for a private estate, family retreat, group investment, or wellness getaway. Don't miss this unmatched opportunity to own a truly magical piece of lakefront paradise. The possibilities are endless—and the lifestyle extraordinary.