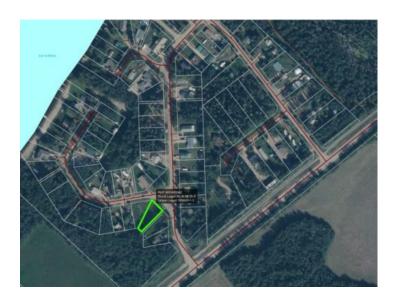

## 205, 15538 Old Trail Lac La Biche, Alberta

MLS # A2229335

\$44,000

| Division:  | NONE      |
|------------|-----------|
| Lot Size:  | 0.15 Acre |
| Lot Feat:  | -         |
| By Town:   | -         |
| LLD:       | -         |
| Zoning:    | CR        |
| Water:     | -         |
| Sewer:     | -         |
| Utilities: | -         |

\*\*\*Serious Seller – Open to Reasonable Offers\*\*\*Weekend-Ready at Bayview Beach – Your Lakeside Escape Awaits. Tucked into the peaceful Bayview Beach subdivision on beautiful Lac La Biche Lake, this charming recreational lot is your chance to unwind, recharge, and soak up lake life—all just steps from the water. Set among mature trees, this private, well-treed lot offers the perfect blend of shade and seclusion. Whether you want to park your RV for weekend getaways or start planning your dream cabin, this spot gives you the flexibility to do both. Enjoy easy access to the lake via the nearby municipal reserve, where you'll find a sandy beach and a public boat launch just a short stroll away—perfect for fishing, watersports, or quiet morning paddles. Bayview Beach is a welcoming mix of seasonal and year-round residents, and with municipal water and sewer now available in the subdivision, future development is easier than ever. Just two minutes from the hamlet of Plamondon, you're never far from groceries, fuel, and local amenities—convenience and tranquility all in one. Whether you're looking for a peaceful retreat or a future full-time home base near the lake, this hidden gem offers a rare chance to get close to the water without the premium price of true lakefront. Start making memories at Bayview Beach—where lake days are just around the corner!