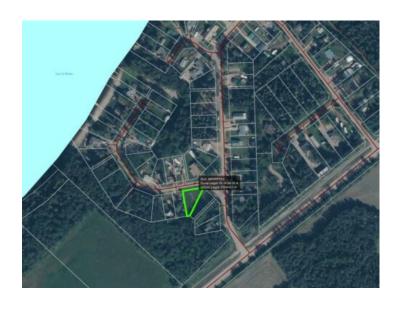

## 15538 Old Trail Lac La Biche, Alberta

MLS # A2229342

\$49,000

Division: NONE

Lot Size: 0.13 Acre

Lot Feat: 
By Town: 
LLD: 
Zoning: CR

Water: 
Sewer: 
Utilities: Electricity, Natural Gas, Phone, Sewer, Water

Weekend-Ready at Bayview Beach – Your Lakeside Escape Awaits. Tucked into the peaceful Bayview Beach subdivision on beautiful Lac La Biche Lake, this charming recreational lot is your chance to unwind, recharge, and soak up lake life—all just steps from the water. Set among mature trees, this private, well-treed lot offers the perfect blend of shade and seclusion. Whether you want to park your RV for weekend getaways or start planning your dream cabin, this spot gives you the flexibility to do both. Enjoy easy access to the lake via the nearby municipal reserve, where you'll find a sandy beach and a public boat launch just a short stroll away—perfect for fishing, watersports, or quiet morning paddles. Bayview Beach is a welcoming mix of seasonal and year-round residents, and with municipal water and sewer now available in the subdivision, future development is easier than ever. Just two minutes from the hamlet of Plamondon, you're never far from groceries, fuel, and local amenities—convenience and tranquility all in one. Whether you're looking for a peaceful retreat or a future full-time home base near the lake, this hidden gem offers a rare chance to get close to the water without the premium price of true lakefront. Start making memories at Bayview Beach—where lake days are just around the corner!