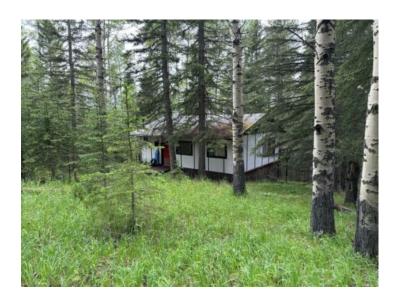

By Town: Cremona

LLD: 20-29-5-W5

Zoning: R-CR1

Water: None

Sewer: None

Price reduced! 2.88 treed acres in the Upper Ridgelands subdivision minutes west of Water Valley and just off pavement. The property features towering spruce and poplar trees, is serviced with power, and has natural gas available at the property line. The sloping lot is ideal for building a walkout home with the perfect spot recent cleared. This subdivision is just west of the highly desirable community of Water Valley with an easy commute to Calgary. There is an older 2 bedroom cabin on concrete pilings (sold as is) which has potential for renovation into the perfect family retreat it once was or enjoy its rustic charm. Zoned R-CR1. Please do not go on the property without your favorite Realtor. Note: land typically requires 30-50% down so check with your bank or mortgage broker if you require financing.