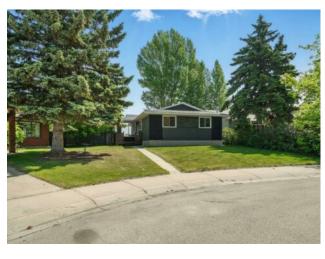

## 55 Oyen Crescent Red Deer, Alberta

MLS # A2229420

\$399,900

| Division: | Oriole Park                           |        |                   |  |  |  |
|-----------|---------------------------------------|--------|-------------------|--|--|--|
| Type:     | Residential/House                     |        |                   |  |  |  |
| Style:    | Bungalow                              |        |                   |  |  |  |
| Size:     | 1,209 sq.ft.                          | Age:   | 1977 (48 yrs old) |  |  |  |
| Beds:     | 5                                     | Baths: | 2 full / 1 half   |  |  |  |
| Garage:   | Double Garage Detached                |        |                   |  |  |  |
| Lot Size: | 0.17 Acre                             |        |                   |  |  |  |
| Lot Feat: | Back Lane, Landscaped, Pie Shaped Lot |        |                   |  |  |  |

Features: Ceiling Fan(s), Pantry, Storage, Sump Pump(s)

Inclusions: Fridge, stove, dishwasher, microwave, washer, dryer, window coverings.

Looking out onto a green area, this 5 bedroom home has a 26x26 detached garage. Nice sized living room with grey engineered hardwood floors that looks out onto the greenspace. The kitchen has raised panel white cabinets with full tile backsplash, pantry with pullouts, under cabinet lighting, sil granite sink, stainless steel appliances and a tiled floor. Family sized eating area with engineered hardwood flooring. There are 3 bedrooms on the main floor, all with eng hardwood flooring. The primary has a 2 pce ensuite. Downstairs has a good sized family room, 2 more bedrooms, a flex room, and a 3 pce bathroom with a tiled shower. Outside has lots of trees, a deck at the front and at the back. A great location!