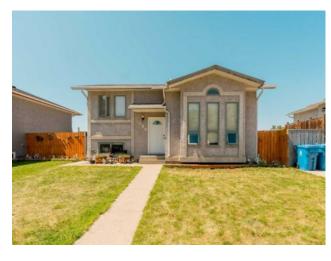

## 199 Mt Crandell Crescent W Lethbridge, Alberta

MLS # A2229483

\$380,000

Mountain Heights

Residential/House Type: Style: Bi-Level Size: 924 sq.ft. Age: 1989 (36 yrs old) **Beds:** Baths: Garage: Parking Pad Lot Size: 0.17 Acre Lot Feat: Back Yard, Backs on to Park/Green Space, Front Yard, Lawn, No Neighbours