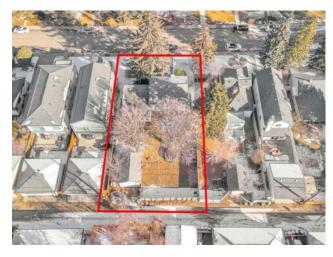

Inclusions: N/A

Developers & Investors! A rare opportunity to secure a massive 62.5' x 125' lot in the highly sought-after inner-city community of Tuxedo Park. Currently zoned R-C2, with potential for increased density pending the city's proposed blanket re-zoning. This expansive lot offers endless redevelopment possibilities and features a desirable south-facing backyard. Clean title and (non-compliant) RPR available. While there is no access to the house, you are welcome to walk the property. Oversized lots like this are a rare find—don't miss this exceptional investment opportunity!