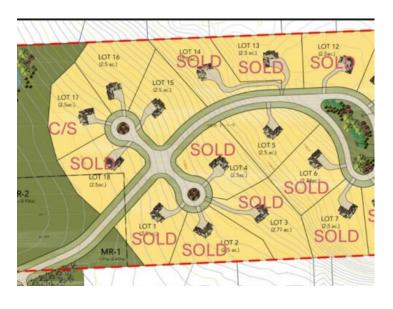

## Lot 16, 16216, 100 Hamilton Heights Mews Rural Foothills County, Alberta

MLS # A2229562

\$590,000

Division: Rural Foothills County

Lot Size: 2.50 Acres

Lot Feat: Cul-De-Sac, Gentle Sloping

By Town: Calgary

LLD: 35-21-1-W5

Zoning: CRA

Water: Well

Sewer: None

Utilities: Electricity at Lot Line, Natural Gas at Lot Line, Phone At Lot Line

Discover the perfect spot for your dream home in the exclusive new community of Hamilton Heights. This exceptional 2.5-acre lot showcases breathtaking west-facing mountain views, just 5 minutes from Calgary's edge. Fully fenced and gated for privacy, this premier lot offers the ideal foundation for your custom estate home. Natural gas and electricity are available at the property line. The gently sloping terrain accommodates diverse architectural styles, allowing you complete creative freedom. With paved streets, natural municipal reserves, and a water well on each property, you're perfectly positioned to begin planning the house of your dreams - you can bring any builder you'd like to this project. Take advantage of this limited opportunity in one of the area's most prestigious new communities. Enjoy the serenity of foothills living while maintaining a convenient 5-minute drive to Calgary. Contact me for architectural guidelines, available lots, and pricing. Price includes GST. Please note pictures are from Lot 1, not lot 16.