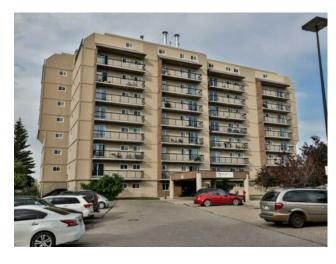

## 429, 21 Berkeley Place W Lethbridge, Alberta

MLS # A2229609

\$169,950

Division: Varsity Village Type: Residential/High Rise (5+ stories) Style: Apartment-Single Level Unit 778 sq.ft. Size: Age: 1982 (43 yrs old) **Beds:** Baths: Garage: Off Street, Stall Lot Size: Lot Feat:

Welcome to this bright, spacious, and well-maintained 2-bedroom apartment—ideally located just across the street from the University of Lethbridge! Step inside and enjoy the abundance of natural light that fills the open-concept living area, creating a warm and inviting space. As an end unit, you'll benefit from added privacy with neighbors on only one side—a rare bonus! The kitchen features plenty of storage, perfect for everyday living or entertaining guests. Both bedrooms are generously sized, offering comfort and flexibility for relaxation, work, or study. This unit is located in a clean, secure, and well-managed building that has seen several recent upgrades for added peace of mind, including: A brand-new roof (2024) Upgraded elevators (2022–2023) Fresh flooring and paint in the hallways and lobby (2020) With convenient access to public transportation, the university, shopping, dining, parks, and beautiful walking trails, this location is ideal for students, professionals, or anyone seeking an active, connected lifestyle. Don't miss your chance to live in the heart of West Lethbridge with everything you need at your doorstep. Call your favorite REALTOR® today to book a private showing—this one won't last long!