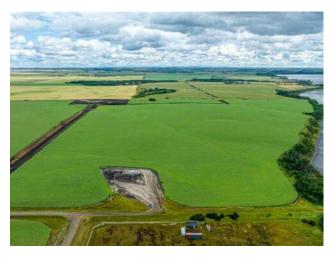

Features: -

Major Use: Other

BREATH-TAKING VIEWS ON THIS 95.50-ACRE PROPERTY!!! This property overlooks Bear Lake and is only 15 minutes from Grande Prairie. Also offers farm and lease income that will allow you to collect revenue until you decide to build a home. Annual Revenue \$3400/year Kelt Exploration Ltd., \$2700/year CNRL, and \$5400/year for farm lease.