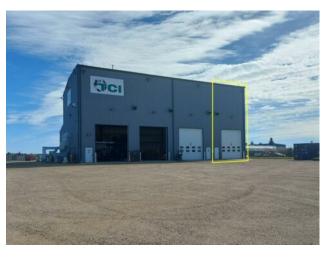

## \$2,500 per month

Belich Business Park

| Туре:       | Industrial     |   |
|-------------|----------------|---|
| Bus. Type:  | -              |   |
| Sale/Lease: | For Lease      |   |
| Bldg. Name  | : -            |   |
| Bus. Name:  | -              |   |
| Size:       | 1,900 sq.ft.   |   |
| Zoning:     | BSI            |   |
|             | Addl. Cost:    | - |
|             | Based on Year: | - |
|             | Utilities:     | - |
|             | Parking:       | - |
|             | Lot Size:      | - |
|             | Lot Feat:      |   |

Located in Belich Business Park, this is an excellent opportunity for someone who needs shop space with minimal office. This 1,900 SF bay includes one office, one washroom, and a 1,875 SF shop space with (1) 16' x 18' overhead door and a 40' ceiling, with forced air heating and 240V power outlets. Some yard space may be negotiable if needed. This is a gross lease, inclusive of utilities.