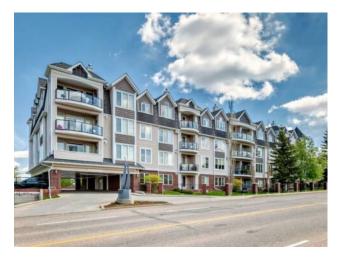

## 108, 4707 50 Street Sylvan Lake, Alberta

MLS # A2229788

\$277,000

| Division: | Downtown                           |        |                   |  |  |
|-----------|------------------------------------|--------|-------------------|--|--|
| Type:     | Residential/Low Rise (2-4 stories) |        |                   |  |  |
| Style:    | Apartment-Single Level Unit        |        |                   |  |  |
| Size:     | 1,041 sq.ft.                       | Age:   | 2008 (17 yrs old) |  |  |
| Beds:     | 2                                  | Baths: | 2                 |  |  |
| Garage:   | Stall, Underground                 |        |                   |  |  |
| Lot Size: | -                                  |        |                   |  |  |
| Lot Feat: | -                                  |        |                   |  |  |
|           |                                    |        |                   |  |  |

Features: Granite Counters, Kitchen Island

Inclusions: Fridge, Stove, Dishwasher, Wine Fridge, Washer/Dryer-stacked, Window Coverings, 1 Main Door Key, 1 Garage Door Opener.

This bright and spacious 1st-floor unit features an open-concept design, complete with a large living and dining area, and a stylish kitchen with a granite island and countertops. The two oversized bedrooms provide ample space, with the primary bedroom boasting a lovely ensuite with a relaxing soaker tub. Step out onto the patio to take in breathtaking views of the lake, adding a touch of tranquility to your everyday living. Additional highlights include in-suite laundry and titled underground parking. Condo Fees Include Heat, Water, Sewer, Garbage Removal. Leaving you Electricity and Cable/Internet. No Pets or short-term rentals allowed. Discover the perfect blend of comfort and convenience with this stunning 2-bedroom condo, ideally located within walking distance to downtown Sylvan Lake. Enjoy the vibrant atmosphere of lakeside restaurants, sandy beaches, and endless water activities just moments from your doorstep. (photos are from a similar unit - tenant rights apply) The white privacy wall on patio will go with tenant.