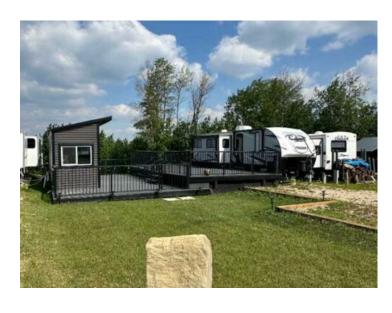

## 47, 19432 710 Township Rural Big Lakes County, Alberta

MLS # A2229857

\$120,000

Division: NONE

Lot Size: 0.11 Acre

Lot Feat: See Remarks

By Town: Valleyview

LLD: 2-71-19-W5

Zoning: REC

Water: Private, Shared Well

Sewer: -Utilities: -

Welcome to Snipe Lake RV Resort, where your lakeside dreams come true! Just a 90-minute jaunt from Grande Prairie, this 83-acre hideaway on Snipe Lake's south shore is your ticket to tranquility. Whether you're a family craving a getaway, a retiree seeking solace, or a fishing fanatic, your quest ends here! Simply back in your RV and let the good times roll! Enjoy breathtaking sunsets from your massive 2-tier composite deck, complete with sturdy metal railings and gates perfect to keep the kids and fur-babies in sight. The upper deck stretches out to a spacious 528 sq. ft., while the lower deck offers 386 sq. ft. with a versatile 24x6'3" outbuilding. Storage, a cozy bunkhouse, or your dream outdoor kitchen—the choice is yours! This haven comes with guidelines and bylaws to safeguard your slice of paradise, zoned for axles and wheels—not fixed buildings. You get full ownership, not just a long-term lease, and is fully transferable. The resort features a private boat launch, dock, year-round RV and boat storage, as well as a playground, beach, walking paths and so much more—all managed by the on-site team. The resort entrance is microchip-activated with a security system and diligent caretakers so peace of mind is part of the package. For just \$1400 + GST annually, enjoy water, sewer, electricity (50 amp), and all common area upkeep. Say goodbye to searching for campsites, wasting fuel, and dragging your RV back and forth on your days off! Don't miss this golden opportunity! (RV trailer not included).