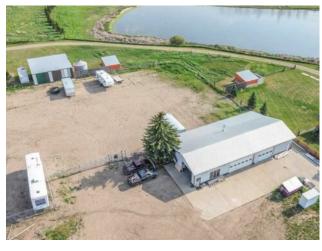

## 19453 20 HWY 12 Stettler, Alberta

**Heating:** 

Floors:

Roof:

**Exterior:** 

Water:

Sewer:

Inclusions:

Bldg. Name: Bus. Name: Size: 3,360 sq.ft.

Zoning: High way mixed use

Addl. Cost: Based on Year: Utilities: Parking: Lot Size: Lot Feat: -

Located on the east side of Stettler with Highway 12 exposure, this 2.98 acre lot comes with a 3360 sq. ft shop and a fenced RV storage. The area is zoned HWY-MU, so the options are endless. There is power, gas, and a water well. The lot is level and graveled giving you plenty of potential work space and parking space. The shop has a 100 Amp panel, a total of 3 overhead doors, a large, open shop area measuring 42' x 80'. There are 2 offices, a lunch room, a bathroom, a paint room, and a storage room. The RV storage area has an electronic pin pad to open the gate. Stettler's central location offers excellent highway and rail transportation connections. Along with an excellent water supply from the town, Stettler is a viable choice for companies looking to expand or start up new business opportunities. Stettler has an approx. population of 6000 people and the County of Stettler has an additional 5400 people.