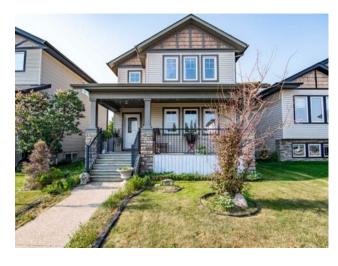

## 172 Ibbotson Close Red Deer, Alberta

MLS # A2230095

\$550,000

| Division: | Ironstone              |        |                   |
|-----------|------------------------|--------|-------------------|
| Type:     | Residential/Hou        | ıse    |                   |
| Style:    | 2 Storey               |        |                   |
| Size:     | 1,667 sq.ft.           | Age:   | 2007 (18 yrs old) |
| Beds:     | 4                      | Baths: | 3 full / 1 half   |
| Garage:   | Double Garage Detached |        |                   |
| Lot Size: | 0.09 Acre              |        |                   |
| Lot Feat: | Back Lane, Back Yard   |        |                   |
|           |                        |        |                   |

Tucked away in a quiet close, this functional 2-storey home offers space, comfort, and thoughtful updates throughout. With 4 bedrooms (3 upstairs) and 3.5 bathrooms, this layout is ideal for families. The main floor features two separate living rooms, providing flexibility for relaxing, entertaining, or a home office/playroom setup. A spacious kitchen sits at the heart of the home, flowing nicely into the dining area and living spaces. Upstairs you'll find convenient laundry, three bedrooms, and updated flooring (2020). The primary bedroom includes an oversized walk-in closet and its own ensuite for added comfort. Downstairs you will find a fourth bedroom accompanied by a 3 piece bathroom, and a large family room to suit your needs. Outside, enjoy the benefits of a 22x24 detached garage with vaulted ceilings, perfect for extra storage or a workshop. Major updates include shingles (2022), A/C (2024), and furnace (2025) — giving peace of mind for years to come. A fantastic family home in a desirable location!