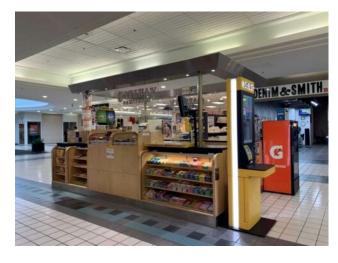

**Inclusions:** All equipment and furnishings used in daily operation of the lottery stand business

Convenience store and lottery kiosk in mall. Location has been open for many years and has a huge repeat customer base. Located inside a SW mall close to Starbucks Coffee and Wal-Mart. This shopping center is very popular with the neighborhood residents as a central and have access to all items. Very reasonable business hours based on the mall hours. Sales are over 1.2 million dollars per year and growing back to pre-covid amounts. The lease has been renewed for an additional term. This store is completely turn key and ready for someone to step in and take over this profitable business.