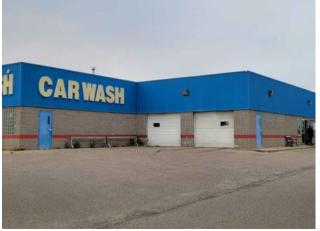

\* UNIQUE OPPORTUNITY TO OWN A TOP-NOTCH ONE STOP DETAILING CAR WASH \* 1 TOUCHLESS BAY AND 2 DETAILING BAYS \* STEADY SALES \* LOT SIZE: 0.9 ACRES \* BUILDING SIZE: 4827 sqft \* BUSY LOCATION IN RED DEER \* EXTRA LAND CAN BE DEVELOPED WITH YOUR OWN PLAN \*\* This is an asset sale for the whole land, building, equipment, and business. However, if the buyer wants, 50% share sale is also possible.