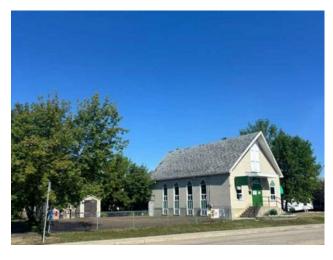

## 9667 Hillcrest Drive Grande Prairie, Alberta

MLS # A2230471

\$285,000

Division: Mountview

Type: Mixed Use

Bus. Type: 
Sale/Lease: For Sale

Bldg. Name: 
Bus. Name: 
Size: 1,343 sq.ft.

Zoning: CL

Addl. Cost: -

**Heating:** Addl. Cost: Forced Air Floors: Based on Year: Roof: **Utilities:** Asphalt Shingle **Exterior:** Parking: Water: Lot Size: Sewer: Lot Feat: Inclusions: N/A

Fantastic space for a local investor looking to expand their portfolio and step into commercial ownership. This building is currently being used as a Montessori Education Centre with a current lease in place. This building setup can be used for a variety of uses as it is zoned Local Commercial District (CL); this could include retail, restaurant, daycare, preschools & any businesses used to provide a neighbourhood with amenities. Well situated lot located right along 96 Street with amazing exposure. The lot is fenced with a very nice yard that has potential for further development. There has been a ton of upgrades done to this property such as new flooring, paint, fixtures, windows, bathrooms have been updated over the years, HWT, furnace serviced and new parking lot pavement in October 2024. Main building has 2600 sqft of developed space and the lot is 9600 sqft. The main floor features an open common area, two offices, a