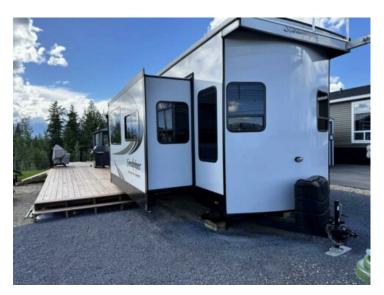

The Good Life Starts at the Lake!\*\* Dreaming of your own slice of paradise? Look no further—this lot at Raymond Shores in Gull Lake, Alberta, is ready to impress! Just steps from the inland marina, with your backyard facing onto beautiful Crown land, this is the perfect spot for peace, privacy, and lake life fun. Included is an almost-new 2022 Sandpiper 399 Loft Destination Trailer—think 2 bedrooms (including a cozy loft), 1 bathroom, a Polar Tech package for winter comfort, AC for hot summer days, built-in speakers, and loads of other features you'll want to see for yourself. Plus, there's a sunroom on the deck where you can relax and catch sneak peeks of the lake! Raymond Shores is a haven for recreation lovers: enjoy a private beach, clubhouse with an indoor pool, pickleball and volleyball courts, horseshoe pits, and tons of walking trails and paths. It's a vibrant community with real pride of ownership. Bonus: The west side of the lot has pilings in place if you want to build a garage in the future. Prefer them gone? No problem—the seller will remove them and finish the deck railing before you move in. Don't miss your chance to own in this amazing lake community. Come see what the good life looks like at Raymond Shores!