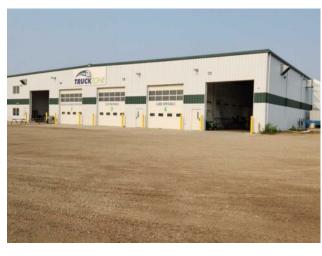

## 15202 94 Street Clairmont, Alberta

Heating:
Floors:
Roof:
Exterior:
Water:
Sewer:
Inclusions:

MLS # A2230608

Office furniture can be bought

16,742 square foot Shop and office available. Located in Crossroads South near HWY 43 between Clairmont and Grande Prairie. The shop space has 100 foot bays including a dedicated wash-bay with wash-system. The building has in-floor heat.. The offices and reception areas are in great shape and there is a mezzanine with lockers and a full kitchen. It's located in a busy area and is easy to locate. This is a sub-lease for about two[2] years and can be leased for a further term.