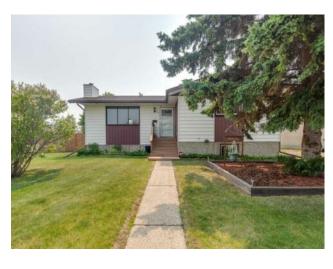

## 20 Larne Place Penhold, Alberta

MLS # A2230765

\$362,000

Park Place Division: Residential/House Type: Style: Bungalow Size: 1,062 sq.ft. Age: 1979 (46 yrs old) **Beds:** Baths: 2 full / 1 half Off Street, RV Access/Parking, Single Garage Detached Garage: Lot Size: 0.15 Acre Lot Feat: Back Lane, Back Yard, Cul-De-Sac, Few Trees, Front Yard, Fruit Trees/Shrub

, and and and a second of the second of the

Inclusions: garage remotes and fire pit

PRE-INSPECTION HAS BEEN DONE!! Charming & Updated Family Home with 3+1 Bedrooms, RV Parking & Private Backyard. Welcome to this spacious and beautifully updated home offering 3 bedrooms plus a versatile den that can easily serve as a fourth bedroom. Ideal for families and hobbyists alike, this home boasts a generous living room with a cozy wood-burning fireplace, now enhanced with a stylish new tile surround. Entertain with ease thanks to a wet bar, oversized laundry room, and an abundance of storage space throughout. The functional layout continues with upper and lower decks overlooking a peaceful backyard lined with mature trees for ultimate privacy. Enjoy practical features like RV parking, a detached single garage, and a large shed for even more storage. The basement includes a dedicated workshop complete with a built-in workbench—perfect for DIY projects or crafts. Recent Upgrades Include: Newer windows throughout, Brand-new stove, Bosch dishwasher, and range hood,Stylish new tile flooring, New pressure-treated fence, All new light fixtures, ceiling fans, and LED pot lights, Updated bathrooms with new taps, New hot water tank and sump pump, Backup sump pump and a 1.5 cubic ft water softener with a 10" pre-filter. This well-cared-for home blends comfort, functionality, and thoughtful upgrades in a desirable setting. Don't miss your chance to own this move-in-ready gem!