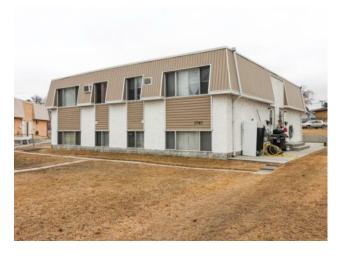

## 1741 14 Avenue SE Medicine Hat, Alberta

MLS # A2230893

\$525,900

| Division: | Crestwood-Norwood   |        |                   |  |
|-----------|---------------------|--------|-------------------|--|
| Type:     | Multi-Family/4 plex |        |                   |  |
| Style:    | -                   |        |                   |  |
| Size:     | 1,802 sq.ft.        | Age:   | 1973 (52 yrs old) |  |
| Beds:     | -                   | Baths: | -                 |  |
| Garage:   | -                   |        |                   |  |
| Lot Size: | -                   |        |                   |  |
| Lot Feat: | -                   |        |                   |  |
|           |                     |        |                   |  |

Inclusions:

N/A

Great Revenue Opportunity!! All units have 2 bedrooms 4 newer furnaces, hot wat and 1 bath. Newer furnaces, hot water tanks and fuse panels. New duct work to install new furnaces. 4 plex plex close to schools, busing, and walking trails. All units occupied with tenants. Call for more info. 4 plex are priced to sell, and sold being as is.