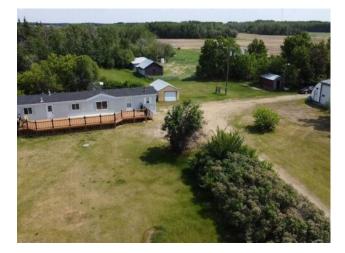

## 834057 Range Road 240 Rural Peace No. 135, M.D. of, Alberta

Inclusions: N/A

This gorgeous well maintained acreage just minutes North of Grimshaw has everything you want! This 1216 sqft mobile is sitting on 8.55 acres of privacy. Walking up the full length deck with over 1000 sqft new railings you have more than enough space to host as many people as you would like for a BBQ! Inside the home you have 3 bedrooms and 2 bathrooms, open concept kitchen, dining room and living room with new flooring in the kitchen, back entrance and laundry room. Outside you will see a single car garage, a 32x48 heated shop with a 12' door, smaller barn with concrete floor, large run-in shed or storage and multiple out buildings! Acreages like this don't come around often so close to town and everything you need ! Don't miss out on this great property and call today for a showing!