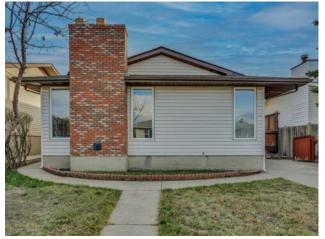

## 379 Whitman Place NE Calgary, Alberta

Forced Air

Full, Suite

Storage

Asphalt Shingle

Poured Concrete

## \$594,786

| Division: | Whitehorn                  |        |                   |
|-----------|----------------------------|--------|-------------------|
| Туре:     | Residential/House          |        |                   |
| Style:    | Bungalow                   |        |                   |
| Size:     | 1,099 sq.ft.               | Age:   | 1978 (47 yrs old) |
| Beds:     | 5                          | Baths: | 3                 |
| Garage:   | Double Garage Detached     |        |                   |
| Lot Size: | 0.10 Acre                  |        |                   |
| ot Feat:  | Back Lane, Rectangular Lot |        |                   |
|           | Water:                     | -      |                   |
|           | Sewer:                     | -      |                   |
|           | Condo Fee:                 | ; -    |                   |
|           | LLD:                       | -      |                   |
|           | Zoning:                    | R-CG   |                   |
|           | Utilities:                 | _      |                   |

LOCATION, LOCATION, LOCATION ! Live up and Rent down. This is beautiful bungalow, fully renovated in desirable neighborhood of Whitehorn. This 3+2 Bedrooms & 3 full Baths offers many upgrades; upgraded Kitchen; Granite Counters, Stainless Steel Appliances. The main floor offers 3 bedrooms; Master Bedroom with Ensuite , 2 other good size bedrooms and full bath, Main Floor Laundry Room and very good size living room. Fully developed basement with ILLEGAL suite offers; 2 bedrooms, 1 full bath, living room with separate entrance and separate laundry. The house offers double detached heated garage. New Laminate Flooring in basement.