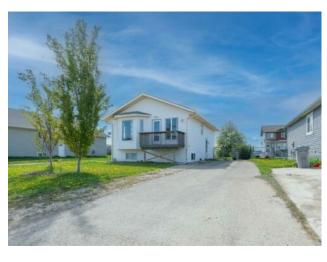

## 9241 94 Avenue Grande Prairie, Alberta

MLS # A2231002

\$319,900

| Division: | Smith              |        |                   |
|-----------|--------------------|--------|-------------------|
| Type:     | Residential/House  |        |                   |
| Style:    | Bi-Level           |        |                   |
| Size:     | 935 sq.ft.         | Age:   | 2001 (24 yrs old) |
| Beds:     | 3                  | Baths: | 2                 |
| Garage:   | Parking Pad        |        |                   |
| Lot Size: | 0.11 Acre          |        |                   |
| Lot Feat: | Back Yard, City Lo | t      |                   |

Features: No Animal Home, No Smoking Home

Inclusions: N/A

Welcome to this fully developed bi-level home in the vibrant community of Smith! Offering 935 sq ft of living space, this home features 3 bedrooms and 2 full bathrooms—2 bedrooms and 1 bath on the main floor, and an additional bedroom and full bath in the spacious finished basement. The kitchen is equipped with stainless steel appliances and plenty of counter and cabinet space, with patio doors leading to a deck—perfect for summer BBQs. Stay comfortable year-round with central A/C, and enjoy the fully fenced backyard complete with a fire pit for cozy evenings. There's ample parking with a large pad that can accommodate multiple vehicles or an RV. Located near parks and the brand-new Smith Activity & Recreation Centre, this home offers both convenience and community. Don't miss your chance—contact your REALTOR® today to book a private viewing!