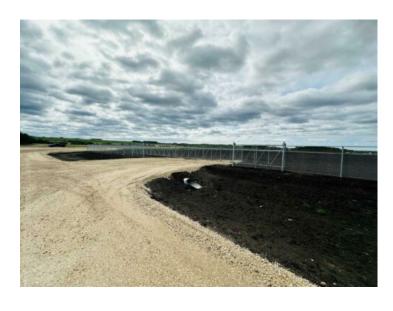

PRIME Commercial land on this very busy high visibility route. Great value at only \$150,000 an acre for this 8.67 Acre parcel with lots of frontage! Very quick access to Hwy 43 and 43X. FULLY FENCED land is already stripped and leveled. Seller can also gravel or built to suit your shop. Power and Gas along road for tie in. If you want your business to be noticed everyday this is the spot!