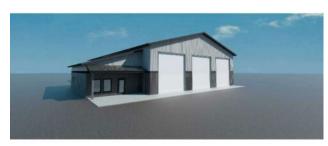

Sale/Lease: For Sale

Bldg. Name:

Bus. Name:

Size: 8,976 sq.ft.

Zoning: GC

Addl. Cost: 
Based on Year: 
Utilities: 
Parking: 
Lot Size: 3.16 Acres

Lot Feat: -

(3) 120' DRIVE THROUGH BAYS AND PLENTY OF FENCED YARD with prime frontage to get your business noticed on this very busy route. BRAND NEW build with 6) 16' W X 18 'H Overhead doors. Reception and 2 offices plus Lunchroom/ Boardroom/ locker room and separate shop and office bathroom. Yard will be completed with well packed gravel and fully fenced. Need more yard, shop or something custom? Reach out. Adjoining 4.33 acres can be purchased as well.