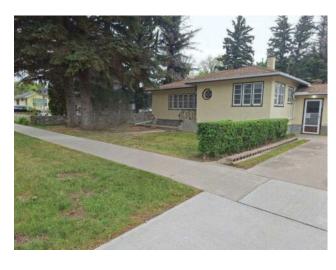

## 4817 52 Avenue Taber, Alberta

MLS # A2231022

\$199,649

| Division: | NONE                                                                  |        |                   |  |
|-----------|-----------------------------------------------------------------------|--------|-------------------|--|
| Type:     | Residential/House                                                     |        |                   |  |
| Style:    | Bungalow                                                              |        |                   |  |
| Size:     | 1,011 sq.ft.                                                          | Age:   | 1950 (75 yrs old) |  |
| Beds:     | 3                                                                     | Baths: | 1                 |  |
| Garage:   | Additional Parking, Front Drive, Garage Faces Front, Single Garage De |        |                   |  |
| Lot Size: | 0.22 Acre                                                             |        |                   |  |
| Lot Feat: | Back Lane, Back Yard, Landscaped, Many Trees, Private, Rectangular    |        |                   |  |
|           |                                                                       |        |                   |  |

Inclusions: N/A

Gorgeous tree lined Lot with a Charming little ORIGINAL bungalow home that has seen better days and is being sold in "As is" condition located near the inner city of Downtown Taber walking distance to everything. Land value only and priced accordingly.....