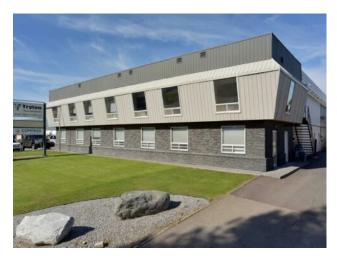

## 1A, 7836 49 Avenue Red Deer, Alberta

MLS # A2231028

Air Conditioned Upstairs Office Unit located in the main building of a 2 building property in the Northland Industrial area with easy access from Gaetz/50th Avenue. With open reception area, shared workspace, 2 offices and a boardroom! Staff kitchen and 2 piece washroom complete the space. Total space is 1,721.1 square feet. Current NNN is \$5.00 per sq. ft. per annum for 2025. Property Taxes included in NNN. Tenant is responsible for metered utilities (Electricity and Natural Gas). There is a 1,530 square foot bay available for your