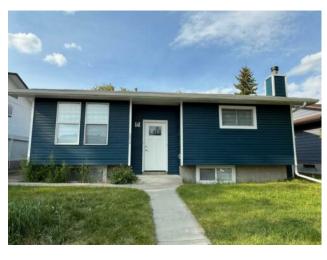

## 5616 Maidstone Crescent NE Calgary, Alberta

MLS # A2231125

\$635,000

| Division: | Marlborough Pa                                                           | rk     |                   |  |
|-----------|--------------------------------------------------------------------------|--------|-------------------|--|
| Type:     | Residential/House                                                        |        |                   |  |
| Style:    | Bungalow                                                                 |        |                   |  |
| Size:     | 1,075 sq.ft.                                                             | Age:   | 1972 (53 yrs old) |  |
| Beds:     | 5                                                                        | Baths: | 2 full / 1 half   |  |
| Garage:   | Concrete Driveway, Covered, Double Garage Detached, Driveway, Front Driv |        |                   |  |
| Lot Size: | 0.11 Acre                                                                |        |                   |  |
| Lot Feat: | Back Lane, Back Yard, City Lot, Garden, Landscaped, Lawn, Private, Recta |        |                   |  |