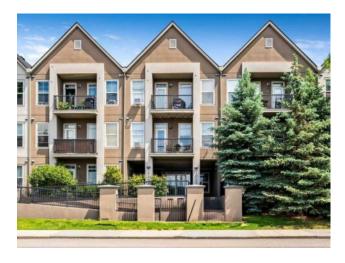

## 216, 15304 Bannister Road SE Calgary, Alberta

MLS # A2231128

\$255,000

| Division: | Midnapore                           |        |                   |
|-----------|-------------------------------------|--------|-------------------|
| Type:     | Residential/Low Rise (2-4 stories)  |        |                   |
| Style:    | Apartment-Single Level Unit         |        |                   |
| Size:     | 639 sq.ft.                          | Age:   | 2008 (17 yrs old) |
| Beds:     | 2                                   | Baths: | 1                 |
| Garage:   | Heated Garage, Parkade, Underground |        |                   |
| Lot Size: | -                                   |        |                   |
| Lot Feat: | -                                   |        |                   |
|           |                                     |        |                   |

Features: No Animal Home, No Smoking Home, See Remarks

Inclusions: N/A

Welcome to your new home! This delightful 2nd-floor condo, With heated underground parking located in Midnapore, offers the perfect blend of comfort and convenience. With a spacious 640sqft layout, this unit features a well-designed open concept kitchen and living room, making it ideal for both relaxation and entertaining. The bright and sunny condo boasts 2 bedrooms, 1 full bathroom (all enhanced by 9 ft. ceilings) and a maple kitchen with stainless-steel appliances. Recent updates include new paint, laminate flooring, and a great South-facing balcony, equipped with a gas hook-up for outdoor enjoyment. Convenience is key, with in-suite laundry and an assigned heated underground parking space. Plus, you'll find yourself just steps away from Fish Creek Park and Lake Midnapore access, offering year-round recreation. Walking distance to LRT train station, schools, restaurants. The condo fee (\$549.76) includes Lake Midnapore access. Note: pet friendly building with board approval. Unit shows extremely well!