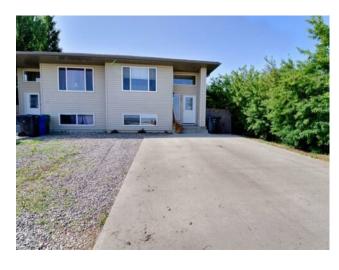

## 1102 44 Avenue N Lethbridge, Alberta

MLS # A2231143

\$324,900

Division: Legacy Ridge / Hardieville Residential/Duplex Type: Style: Attached-Side by Side, Bi-Level Size: 662 sq.ft. Age: 2008 (17 yrs old) **Beds:** 3 Baths: 1 full / 1 half Garage: Parking Pad Lot Size: 0.05 Acre Lot Feat: Back Yard, Landscaped, See Remarks

Features: Open Floorplan

Inclusions: Fridge, Stove, Dishwasher, Washer, Dryer, AC

Welcome to 1102 44 Ave N, Lethbridge! This immaculate 3-bedroom, 1.5-bathroom half-duplex offers the perfect blend of comfort, style, and value. Freshly painted and featuring brand new flooring throughout the main floor, this home is truly move-in ready with a bright, modern feel. Stay cool all summer long with the added bonus of central air conditioning. Nestled on the edge of town, you'll enjoy the peace and quiet of suburban living while remaining just minutes from all major amenities. A short stroll takes you to the stunning new Legacy Park or the beautiful coulees perfect for outdoor fun, evening walks, or weekend relaxation. Whether you're a first-time buyer, downsizer, or investor, this well-kept home offers unbeatable convenience, charm, and quality — all at an affordable price. Don't miss your chance to make it yours!