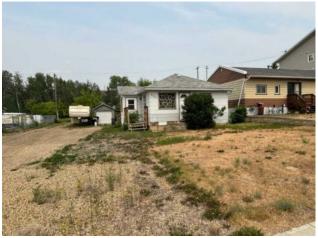

## 9702 94 Avenue Peace River, Alberta

## \$125,000

| Division: | Downtown                                  |         |                   |
|-----------|-------------------------------------------|---------|-------------------|
| Туре:     | Residential/House                         |         |                   |
| Style:    | Bungalow                                  |         |                   |
| Size:     | 928 sq.ft.                                | Age:    | 1955 (70 yrs old) |
| Beds:     | 3                                         | Baths:  | 2                 |
| Garage:   | Single Garage Detached                    |         |                   |
| Lot Size: | 0.17 Acre                                 |         |                   |
| Lot Feat: | Back Lane, Back Yard, Front Yard, Private |         |                   |
|           | Water:                                    | -       |                   |
|           | Sewer:                                    | -       |                   |
|           | Condo Fee:                                | -       |                   |
|           | LLD:                                      | -       |                   |
|           | Zoning:                                   | Mixed C | CR                |
|           | Utilities:                                |         |                   |

Older home with a multitude of options for either rental or owner occupied. The front portion of the home is 2 bed and 1 bath usinf about 3/4 of the space of the home and in the back there is a small studio suite with bathroom and compact kitchen. You can use the entire property as one unit or have two smaller units within. The yard is quite large and there is a single car garage.