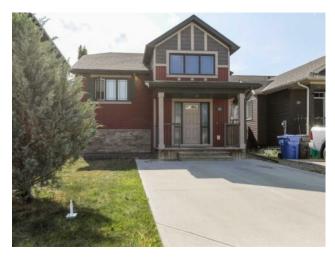

## 147 Blackwolf Way N Lethbridge, Alberta

MLS # A2231284

\$414,900

| Division: | Blackwolf 2                                                   |        |                   |  |  |  |
|-----------|---------------------------------------------------------------|--------|-------------------|--|--|--|
| Туре:     | Residential/House                                             |        |                   |  |  |  |
| Style:    | Modified Bi-Level                                             |        |                   |  |  |  |
| Size:     | 914 sq.ft.                                                    | Age:   | 2013 (12 yrs old) |  |  |  |
| Beds:     | 4                                                             | Baths: | 2                 |  |  |  |
| Garage:   | Concrete Driveway, Parking Pad                                |        |                   |  |  |  |
| Lot Size: | 0.08 Acre                                                     |        |                   |  |  |  |
| Lot Feat: | Back Lane, Interior Lot, Rectangular Lot, Standard Shaped Lot |        |                   |  |  |  |
|           |                                                               |        |                   |  |  |  |

Features: Laminate Counters, No Smoking Home, Open Floorplan, Storage

Inclusions: NONE

Bright and clean Bi level, lots of space for two bedrooms up, an open kitchen dining area with two more bedrooms and large family room on the lower level. This one is only 12 years old and has all the features you've been looking for. The backyard is open for your ideas, a lane-way home, a double garage, check out the possibilities with the City Planning Department.