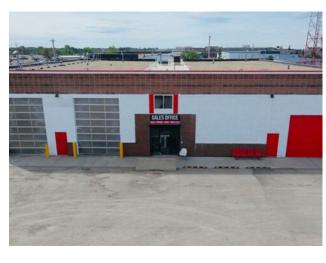

**Heating:** Other Floors: **Based on Year: Utilities:** Roof: Flat **Exterior:** Parking: Mixed Water: Lot Size: Sewer: Lot Feat: Other

Inclusions:

na

100% LEASED\*\*CASH COW WITH NUMEROUS RENOVATIONS \*\* This prime income-generating investment is located on approximately 1.07 acres, just minutes from the main highway. Previously a car wash equipped with 12' and 16' overhead doors, the property has been converted into a mechanic shop for cars and trucks, a car dealership, and outdoor storage. Current tenants are a Heavy duty Mechanic pay.... Automotive Mechanic Shop.... Two trailers rented out to (Two car dealerships)... Land size, property taxes, and building dimensions to be confirmed for accuracy.