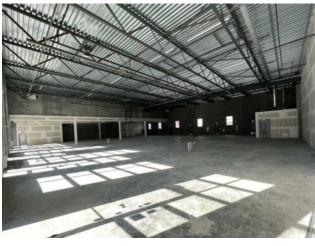

Type:

Bldg. Name: Bus. Name: Size: 2,196 sq.ft.

Zoning: I-B f0.5

Addl. Cost: Based on Year: Utilities: Parking: Lot Size: Lot Feat: -

Welcome To #3140-6520 36 Street NE Metro Mall BOOSTING 2196 sellable SQFT can add additional 1-4 more units 2200-8000 sqft can be added (as partition walls will be installed prior to possession. This unit is conveniently located off BUSY 36 ST NE leading to the Airport Tunnel. These modern units are available for possession immediately. This trendy building offers a range of mixed-use opportunities from Retail, Office, to Light Industrial, and is perfect for businesses looking for ample space to thrive.. All units are single title and can be sold individually. Located just a few minutes drive from the Calgary International Airport and within walking distance to the LRT, this unit is highly accessible and conveniently situated. The building comes with ample parking spaces for both customers and employees, providing ease of access and convenience to all. The unit's I-B zoning also makes it ideal for a wide range of uses, such as medical facilities, exercise and fitness studios, yoga studios, financial services, child care facilities, restaurants and bars, and even post-secondary institutions (subject to city approvals)